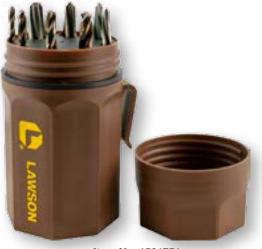

---------|------------------|-------------------------|-------------|--------------|
| 3/8              | 1                     | 3/16             | 4                       | 86861       | 1            |
| 1/2              | 1-1/4                 | 1/4              | 4-1/2                   | 86862       | 1            |
| 5/8              | 1-1/2                 | 5/16             | 5                       | 86890       | 1            |
| 3/4              | 1-3/4                 | 3/8              | 5-1/2                   | 86891       | 1            |
| 7/8              | 2                     | 7/16             | 6-1/8                   | 97624       | 1            |
| 1                | 2-1/4                 | 1/2              | 6-3/4                   | 97625       | 1            |



Item No. 1561751

**Lawson Hand Cleaners** 

# The right solution when your jobs require frequent hand washing

Specially formulated industrial hand cleaners provide protection against cracking and help smooth raw, rough hands.

#### Choose the hand cleaner that works best for you

## Hand Cleaner

 Citrus oil-based formulation cleans and leaves a fresh orange scent in the process

**Citrus Lotion** 

 Pumice provides scrubbing action that effectively cleans grit, grease and grime

| Size       | Description | Item<br>No. |
|------------|-------------|-------------|
| 1 Gal.     | Pumice      | 28261       |
| 15 Fl. Oz. | Pumice      | 28262       |
| 1 Gal.     | Smooth      | 28263       |
| 15 Fl. Oz. | Smooth      | 28264       |





## Jackpot Cherry Hand Cleaner with Pumice

- Co