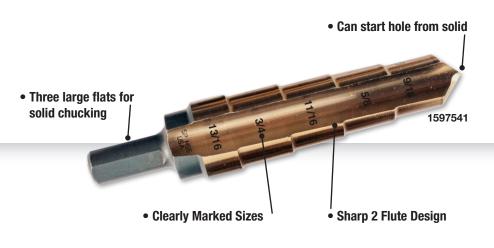

### **Regency® Step Reamers**

Regency® Step Reamers are designed to enlarge existing holes, penetrating thick steel quickly and safely, producing smooth, accurate holes without burs

### **Multi-hole Enlargement in a Single Tool**

## Regency® Step Reamers are designed to enlarge existing holes without chipping or breaking

- Can be used to align distorted or misaligned holes
- Each reamer can create up to five different precise hole sizes
- Allows step drilling on material up to 1/2" thick
- · Special gold oxide finish minimizes friction and helps with temperature relief
- Four inch overall length allows for smaller clearance hole creation

| Dia.<br>(Inches)                                | Description | Item<br>No. | Pkg.<br>Qty. |
|-------------------------------------------------|-------------|-------------|--------------|
| 5/16 to 9/16                                    | Step Reamer | 1597540     | 1            |
| 9/16 to 13/16                                   | Step Reamer | 1597541     | 1            |
| 13/16 to 1-1/16                                 | Step Reamer | 1597542     | 1            |
| 5/16 to 9/16 and 9/16 to 13/16                  | 2-Piece Set | 1597543*    | 1            |
| 5/16 to 9/16, 9/16 to 13/16 and 13/16 to 1-1/16 | 3-Piece Set | 1597544*    | 1            |
| *Index No. 1597545 included.                    |             |             |              |