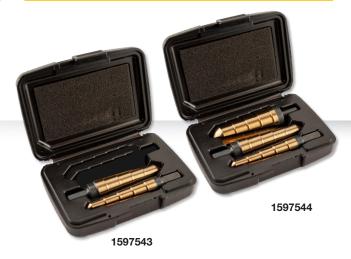

| Dia.<br>(Inches)                                | Description | Item<br>No. | Pkg.<br>Qty. |
|-------------------------------------------------|-------------|-------------|--------------|
| 5/16 to 9/16                                    | Step Reamer | 1597540     | 1            |
| 9/16 to 13/16                                   | Step Reamer | 1597541     | 1            |
| 13/16 to 1-1/16                                 | Step Reamer | 1597542     | 1            |
| 5/16 to 9/16 and 9/16 to 13/16                  | 2-Piece Set | 1597543*    | 1            |
| 5/16 to 9/16, 9/16 to 13/16 and 13/16 to 1-1/16 | 3-Piece Set | 1597544*    | 1            |
| *Index No. 1597545 included.                    |             |             |              |

### Also Available in 2- and 3-piece Sets