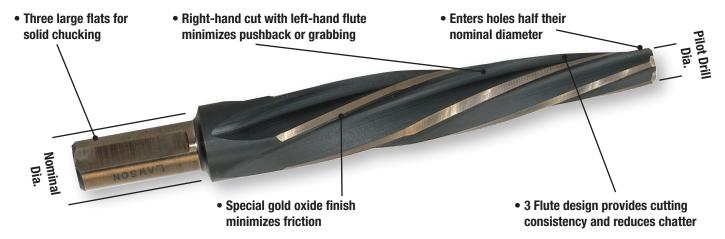

Lawson's Regency® Tapered Reamers are an ideal solution for hole enlargement and aligning misaligned holes on fleet trailers, truck frames, or other steel construction applications.

#### **Regency® High Performance Tapered Reamers**

<sup>\*</sup>Three-Flat Shank