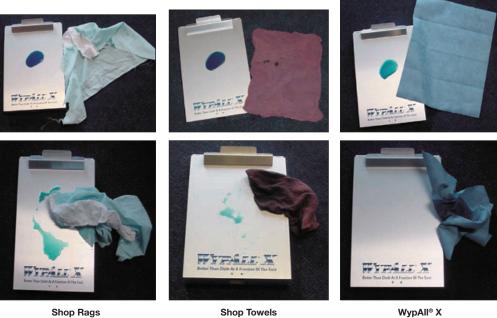

# **Compare to See the** Difference

In a tug-of-war, WypAll® X stands up to shop towels and rags, even when wet. They are strong enough to lift a 10,000 lb. monster truck.

Super Absorbent! Compare the WypAll® X to other common wipers and rags.